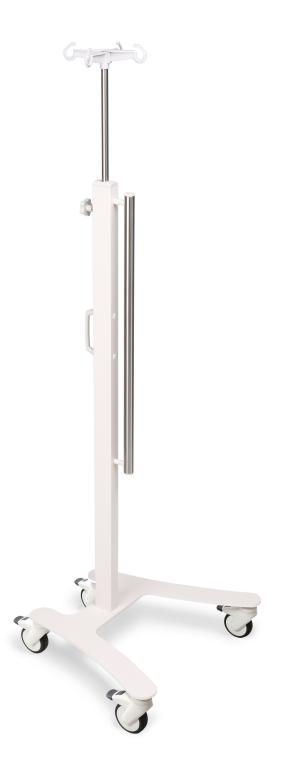

#### RELIABLE AND ATTRACTIVE DESIGN IN ADDITION TO FUNCTIONALITY AND SAFETY

- Light and reliable mobile docking station designed for pumps mounting up to four units
- Stable base with high quality castors with total brake
- Height adjustable IV pole for infusion bottles and bags
- Ergonomic handle for easy maneuverability

# MobiDock 210