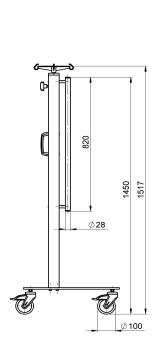

### **Dimensions**

Space saving storage designed base

| General technical data          |                                  |                                 |                                                           |
|---------------------------------|----------------------------------|---------------------------------|-----------------------------------------------------------|
| Material of Base                | powder coated high tensile steel | Total weight (net)              | 16.5 kg                                                   |
| Material of IV pole             | stainless steel                  | Size of castors                 | $4 \times \emptyset$ 10 cm swivel castors with total lock |
| Bottle holder                   | four plastic hooks               | Load capacity of hooks          | 2 kg / hook                                               |
| IV pole height adjustment range | 1517 - 2177 mm                   | Total load capacity             | 30 kg                                                     |
| Dimensions of docking pole      | Ø 28 x 820 mm                    | Colour                          | RAL 9001                                                  |
| Base dimensions                 | 670 x 540 mm                     | Applied directive and standards | 93/42/EEC and harmonized standards                        |