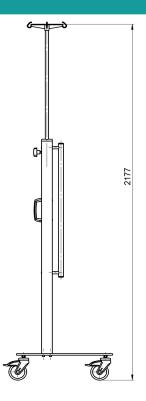

### **Dimensions**

Space saving storage designed base

| General technical data          |                                  |                                 |                                                           |
|---------------------------------|----------------------------------|---------------------------------|-----------------------------------------------------------|
| Material of Base                | powder coated high tensile steel | Total weight (net)              | 16.5 kg                                                   |
| Material of IV pole             | stainless steel                  | Size of castors                 | $4 \times \emptyset$ 10 cm swivel castors with total lock |
| Bottle holder                   | four plastic hooks               | Load capacity of hooks          | 2 kg / hook                                               |
| IV pole height adjustment range | 1517 - 2177 mm                   | Total load capacity             | 30 kg                                                     |
| Dimensions of docking pole      | Ø 28 x 820 mm                    | Colour                          | RAL 9001                                                  |
| Base dimensions                 | 670 x 540 mm                     | Applied directive and standards | 93/42/EEC and harmonized standards                        |