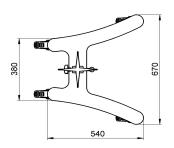

### **Dimensions**

Space saving storage designed base

| General technical data          |                                  |                                 |                                                           |
|---------------------------------|----------------------------------|---------------------------------|-----------------------------------------------------------|
| Material of Base                | powder coated high tensile steel | Total weight (net)              | 16.5 kg                                                   |
| Material of IV pole             | stainless steel                  | Size of castors                 | $4 \times \emptyset$ 10 cm swivel castors with total lock |
| Bottle holder                   | four plastic hooks               | Load capacity of hooks          | 2 kg / hook                                               |
| IV pole height adjustment range | 1517 - 2177 mm                   | Total load capacity             | 30 kg                                                     |
| Dimensions of docking pole      | Ø 28 x 820 mm                    | Colour                          | RAL 9001                                                  |
| Base dimensions                 | 670 x 540 mm                     | Applied directive and standards | 93/42/EEC and harmonized standards                        |