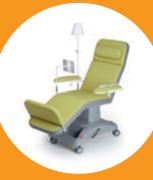

Our passion and commitment is to design and deliver innovative seating solutions that enhance the physical and emotional comfort of the patients as well as increase their safety during long-term treatments.

- Multiple independent adjustment possibilities utilising 4+1 motors ensure maximum patient comfort, plus a reduction in work for staff.
- Electronic height adjustment and removable tilt-up armrest allowing the patient to easily enter or leave the chair.

### **NEW DESIGN**

INDIVIDUALLY FITTED COMFORT IN MODERN STYLE

Design and colours of DiaCare chairs creates a friendly atmosphere for the treatment space that conveys a message of confidence, security, and cleanliness balanced with images of inviting warmth. They increase the patient's comfort considerably helping to relieve tension during treatment.

Lime/ anthracite // 7037 underframe

Curry/ anthracite // 7037 underframe

More than 50 nice colour combinations are available