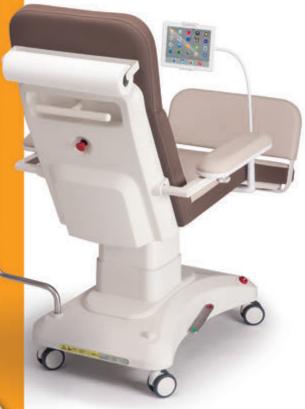

- Multiple independent adjustment possibilities utilising 4+1 motors ensure maximum patient comfort, plus a reduction in work for staff.
- Electronic height adjustment and removable tilt-up armrest allowing the patient to easily enter or leave the chair.

### **SAFETY**

FOCUS ON THE PATIENT

Hands-free Trendelenburg foot-switches are available on both sides of underframe.

Full operation by battery back-up in case of power failure with audio alarm

Emergency Stop button on the backrest cover USB charger for mobile devices

### **NEW DESIGN**

INDIVIDUALLY FITTED COMFORT IN MODERN STYLE

Design and colours of DiaCare chairs creates a friendly atmosphere for the treatment space that conveys a message of confidence, security, and cleanliness balanced with images of inviting warmth. They increase the patient's comfort considerably helping to relieve tension during treatment.