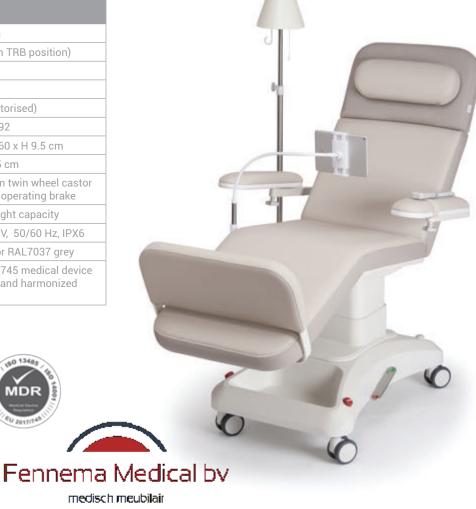

#### **DIACARE-3 DIALYSIS CHAIR**

ART.NR. 713DC300

Leverancier: Fennema Medical B.V. menno@fennemamedical.nl +31(0)6-38143952 Leusden

Web: Fennemamedical.nl