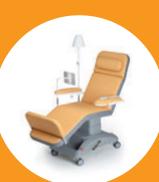

Our passion and commitment is to design and deliver innovative seating solutions that enhance the physical and emotional comfort of the patients as well as increase their safety during long-term treatments.

- Multiple independent adjustment possibilities utilising 4+1 motors ensure maximum patient comfort, plus a reduction in work for staff.
- Electronic height adjustment and removable tilt-up armrest allowing the patient to easily enter or leave the chair.

### **NEW DESIGN**

INDIVIDUALLY FITTED COMFORT IN MODERN STYLE

Design and colours of DiaCare chairs creates a friendly atmosphere for the treatment space that conveys a message of confidence, security, and cleanliness balanced with images of inviting warmth. They increase the patient's comfort considerably helping to relieve tension during treatment.