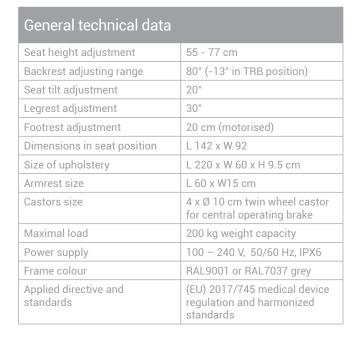

T IN MODERN STYLE

Design and colours of DiaCare chairs creates a friendly atmosphere for the treatment space that conveys a message of confidence, security, and cleanliness balanced with images of inviting warmth. They increase the patient's comfort considerably helping to relieve tension during treatment.

Their construction takes up 25-30% less space in the treatment area than a hospital

Modular system with several optional accessories for optimal choice.

They can be perfectly customized, including design, intelligent Comfort & Safety features, thus creating the widest range of products and solutions.

Lime/ anthracite // 7037 underframe





Curry/ anthracite // 7037 underframe

More than 50 nice colour combinations are available

#### **DIACARE-3 DIALYSIS CHAIR**

ART.NR. 713DC300





Leverancier: Fennema Medical B.V. menno@fennemamedical.nl +31(0)6-38143952 Leusden

Web: Fennemamedical.nl











#### **DIGITERM LTD.**

Ipar u. 7., H-3200 Gyöngyös Tel.: +36 37 311 990. Fax: +36 37 311 893 e-mail: sales@digiterm.hu, www.digiterm.hu, www.diacare.com

Subject to technical changes.

PROFESSIONAL SEATING SOLUTIONS BY